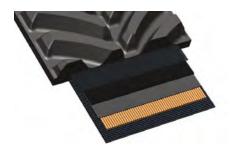

#### **Strong Cables**

The track tensile strength is ensured by a full layer of 5.4mm, seamless tension cables. In addition, the track's core is reinforced with as much as four steel cable layers placed at special angles to maximise the core stiffness, making our tracks the best choice for durability and flexibility.

#### One Step Vulcan

Vulcanisation in one step of track core, guide lugs and tread patterns reinforce solidity and prevent tread pull off. All track parts are strongly vulcanised and bonded together. Low wearability rubber compound offers extended lifetime.