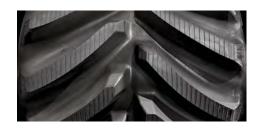

In the John Deere range, friction drive and positive drive technologies coexist, depending on the model.

For friction drives, we manufacture tracks with a short 6-inch pitch, which allows us to have a greater number of tread and drive lugs than most competing tracks, thus improving wear resistance and road performance.

#### **Strong Cables**

The track tensile strength is ensured by a full layer of 5.4mm, seamless tension cables. In addition, the track's core is reinforced with as much as four steel cable layers placed at special angles to maximise the core stiffness, making our tracks the best choice for durability and flexibility.

#### One Step Vulcan

Vulcanisation in one step of track core, guide lugs and tread patterns reinforce solidity and prevent tread pull off. All track parts are strongly vulcanised and bonded together. Low wearability rubber compound offers extended lifetime.

### **Engineered Quality**

New self-cleaning tread bars improve traction whilst offering no vibrations. The tracks are designed to last and come with up to 2 years warranty on Friction and Positive Drive Machines.