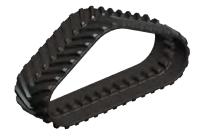

## John Deere 9000T

| REFERENCE | WIDTH | LENGHT | TREAD | РІТСН | TREAD<br>HEIGHT | TREAD<br>WIDTH | GUIDE<br>LUGS | PLY | THICKNESS |
|-----------|-------|--------|-------|-------|-----------------|----------------|---------------|-----|-----------|
| 36"X6"x63 | 36"   | 378"   | 126   | 6"    | 2.6"            | 2"             | 63            | 4   | 1.5"      |